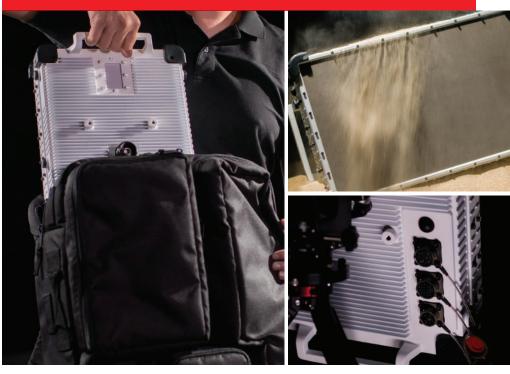

Ruggedised to meet military specifications and tested to IP67, the Flat Panel Manpack Satcom is suitable for deployment in remote, challenging and dynamic environments.

The terminal allows users to stay connected anytime and anywhere, featuring rapid, intuitive deployment in minutes.

### Features

- Operates in Ku band
- Lightweight (8kg)
- Compact (455L x 276W x 103H mm)
- Ultra-portable (Manpack-able / Airline carry-on-case)
- Tested to highest Military Standards: MIL-STD810G shockproof and impact resistance
- IP67 Weatherproof
- Low Power Consumption (Requires 30% less energy as compared to other models)

## TOUGH, LIGHT & COMPACT, WEATHERPROOF

#### **Additional Built-in support**

- Wifi, USB and Ethernet ports allow for connectivity to computers and sensors.
- Radio Audio Port allows for VHF/ HF Radio integration