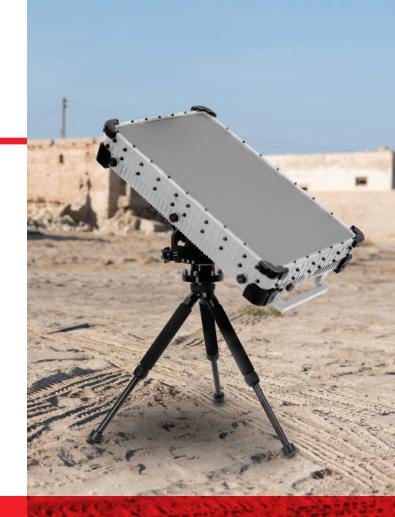

# CLOSER TO THE FRONTLINE

The Flat Panel Manpack Satcom is a highly portable satellite terminal that is optimised in terms of size, weight and power consumption, allowing acquisition of seamless and reliable voice, data and video communications on the go.

Ruggedised to meet military specifications and tested to IP67, the Flat Panel Manpack Satcom is suitable for deployment in remote, challenging and dynamic environments.

The terminal allows users to stay connected anytime and anywhere, featuring rapid, intuitive deployment in minutes.

### Features

- Operates in Ku band
- Lightweight (8kg)
- Compact (455L x 276W x 103H mm)
- Ultra-portable (Manpack-able / Airline carry-on-case)
- Tested to highest Military Standards: MIL-STD810G shockproof and impact resistance
- IP67 Weatherproof
- Low Power Consumption (Requires 30% less energy as compared to other models)

## TOUGH, LIGHT & COMPACT, WEATHERPROOF