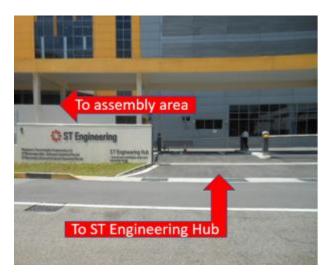

#### **Emergency Evacuation Exercise**

Exit from the side gate of Satellite Hub building. Don't use the main gate! Turn RIGHT ONLY and proceed to the main gate of ST Engineering Hub building.

For your safety, please follow the route below to the designated assembly area at ST Engineering Hub building. A Road Safety Marshall (RSM) will be on duty to assist you.

At the main gate of ST Engineering Hub, turn LEFT ONLY and proceed to the designated assembly area at the REAR of the building.

SITE LOCATION PLAN OF EMERGENCY ASSEMBLY AREA FOR OCCUPANTS AT SATELLITE HUB BUILDING