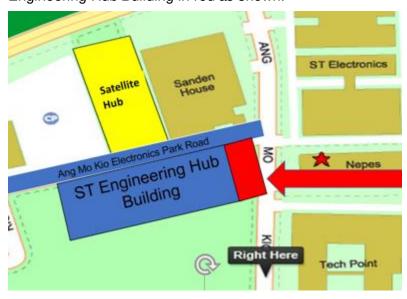

At the main gate of ST Engineering Hub, turn LEFT ONLY and proceed to the designated assembly area at the REAR of the building.

SITE LOCATION PLAN OF EMERGENCY ASSEMBLY AREA FOR OCCUPANTS AT SATELLITE HUB BUILDING

Emergency Assembly Area for Satellite Hub building occupants is located inside ST Engineering Hub Building in red as shown.

# SITE LAYOUT PLAN OF EMERGENCY ASSEMBLY AREA at ST Engineering Hub ST Engineering