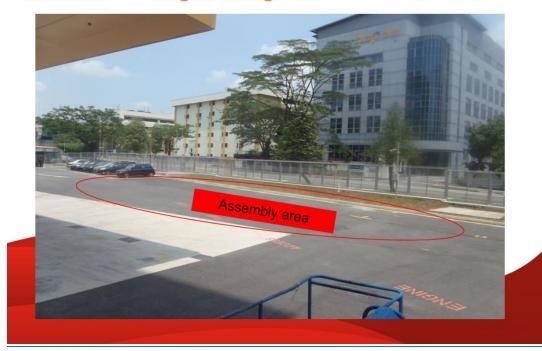

#### **Emergency Evacuation Exercise**

Exit from the side gate of Satellite Hub building. Don't use the main gate! Turn RIGHT ONLY and proceed to the main gate of ST Engineering Hub building.

For your safety, please follow the route below to the designated assembly area at ST Engineering Hub building. A Road Safety Marshall (RSM) will be on duty to assist you.

At the main gate of ST Engineering Hub, turn LEFT ONLY and proceed to the designated assembly area at the REAR of the building.

SITE LOCATION PLAN OF EMERGENCY ASSEMBLY AREA FOR OCCUPANTS AT SATELLITE HUB BUILDING

Emergency Assembly Area for Satellite Hub building occupants is located inside ST Engineering Hub Building in red as shown.